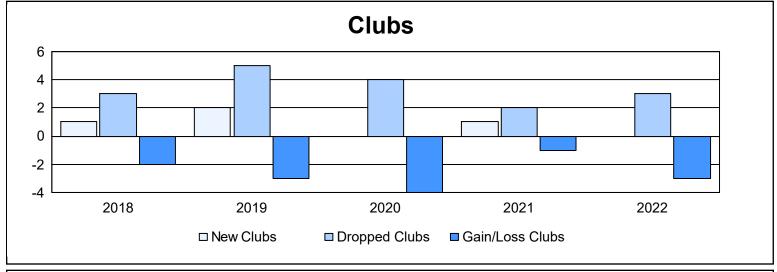

District LC 5

As of June 2022 Cumulative

| Year      | New<br>Clubs | Dropped<br>Clubs | Gain/<br>Loss<br>Clubs | New<br>Members | Charter<br>Members | Reinstate<br>Members | Transfer<br>Members | Total<br>Member<br>Added | Total<br>Members<br>Dropped | Gain/<br>Loss<br>Members |
|-----------|--------------|------------------|------------------------|----------------|--------------------|----------------------|---------------------|--------------------------|-----------------------------|--------------------------|
| 2017-2018 | 1            | 3                | -2                     | 177            | 35                 | 11                   | 17                  | 240                      | 279                         | -39                      |
| 2018-2019 | 2            | 5                | -3                     | 266            | 58                 | 12                   | 17                  | 353                      | 300                         | 53                       |
| 2019-2020 | 0            | 4                | -4                     | 58             | 2                  | 3                    | 6                   | 69                       | 204                         | -135                     |
| 2020-2021 | 1            | 2                | -1                     | 147            | 20                 | 6                    | 11                  | 184                      | 171                         | 13                       |
| 2021-2022 | 0            | 3                | -3                     | 64             | 5                  | 18                   | 3                   | 90                       | 212                         | -122                     |
| Average   | 1            | 3                | -3                     | 142            | 24                 | 10                   | 11                  | 187                      | 233                         | -46                      |